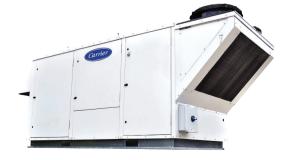

### Air Handling Units

Source: Culoz, France

Air-Flow range; 1000 – 610,000 m3/hr
Outdoor and Indoor installation
100% Fresh Air Units
Specialized clean room units
Centrifugal & Plug fan with EC technology
Heat Recovery Ventilator /Thermal Wheel