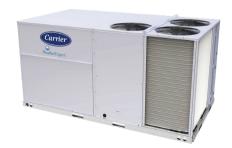

### **Packaged Units**

Source: Montilla, Spain

Roof top/Floor Mounted
Capacity: 19.1KW to 280KW
Variable Speed EC Fans
Energy recovery Ventilator
Plug and Centrifugal fans
Convertible to Commercial split units (50NI Only)

#### **Application**

Factories, Event Halls/Auditorium, Churches/Mosques