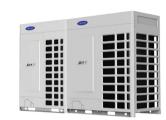

### **VRF System**

The Carrier VRF system is an intelligent solution that gives the benefits of a central commercial ac unit but in a simpler, noncomplex form.

The Carrier VRF has better flexibility in design and installation making it viable for most types, sizes, and locations of facilities. With the VRF you can

connect a combination of 3 indoor ac units to as large as 64 indoor ac units (wall mounted acs, ducted acs, concealed units, cassette units, under-ceiling, console and air handling units) to one outdoor unit providing cooling to multiple rooms or office spaces from a single outdoor unit.

Our Carrier VRF systems boasts of the most expansive range in the industry.