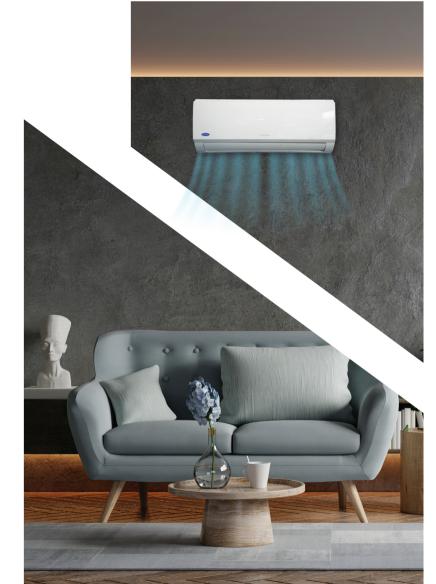

## Made For **Cool** Made For **You**

Our Carrier Air Conditioners are energy efficient, with superior performance and a powerful operation for rapid cooling and precise temperature control. Carrier systems include inverter and non-inverter Hi-Walls and Ducted units that are highly durable as well as reliable.

Hi – Wall Split Air Conditioners Inverter and Non-inverter Capacity: 1.0hp – 3.0hp

Window Units
Air Conditioners
Capacity: 1.0hp - 2.0hp

Standing Air Conditioners Capacity: 2.0hp – 10.0hp

Portable Air Conditioners Capacity: 1.5hp