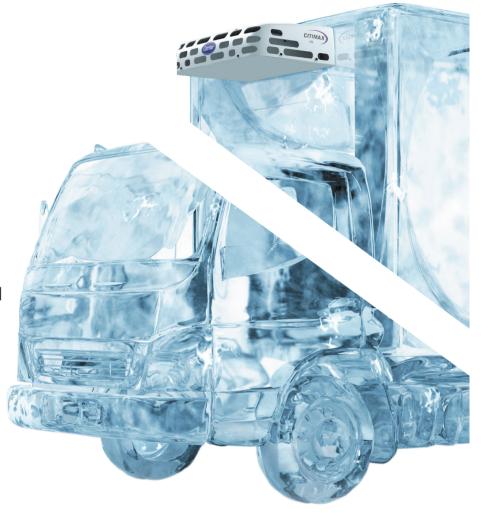

# Cold Chain Refrigeration Equipment Sales

Supra 550

Supra 450

Citimax 260/280/350/400

Citimax 500

Citimax 700

Mandilas Refrigeration provides advanced, energy-efficient, and environmentally sustainable refrigeration systems for stationary storage, light commercial vehicles, trucks, and trailers. Our Transicold products and services are designed to help monitor and manage the cold chain of

temperature-sensitive/perishable products with full-service supply chain visibility solutions that provide complete cargo transparency from origin to destination. We have a wide range of systems designed for intercity, intracity and long-haul transport needs.