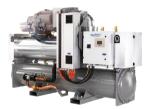

### Chillers

Source: Montluel, France

Air Cooled Water Cooled **Scroll Compressors** 

Centrifugal Maglev

R-1234ZE HFO

R515B R513A

#### **Compressor Types**

Screw Compressors – Fixed speed & 100% inverter driven

#### **Refrigerant Types**

R-32 R-410A R-134A

#### **Capacity Range**

Min: 16 KW Max: 10,500 KS

Multi-Storey Office Building, Factories (cooling & process), Malls, Churches, Cinemas.