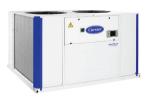

### **Commercial Split Units**

### Commercial Split Units

Capacity range: 21 KW – 138 KW