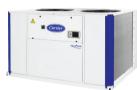

### **Packaged Units**

Source: Montilla, Spain

Roof top/Floor Mounted
Capacity: 19.1KW to 280KW
Variable Speed EC Fans
Energy recovery Ventilator
Plug and Centrifugal fans
Convertible to Commercial split units (50NI Only)

#### **Application**

Factories, Event Halls/Auditorium, Churches/Mosques