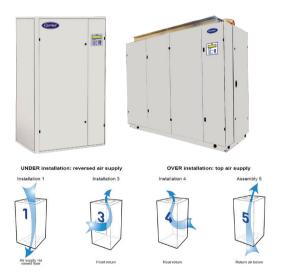

### Air Handling Units

Source: Culoz, France

Air-Flow range; 1000 – 610,000 m3/hr
Outdoor and Indoor installation
100% Fresh Air Units
Specialized clean room units
Centrifugal & Plug fan with EC technology
Heat Recovery Ventilator /Thermal Wheel