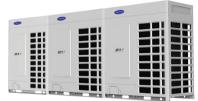

### **VRF System**

The Carrier VRF system is an intelligent solution that gives the benefits of a central commercial ac unit but in a simpler, noncomplex form.

The Carrier VRF has better flexibility in design and installation making it viable for most types, sizes, and locations of facilities. With the VRF you can

connect a combination of 3 indoor ac units to as large as 64 indoor ac units (wall mounted acs, ducted acs, concealed units, cassette units, under-ceiling, console and air handling units) to one outdoor unit providing cooling to multiple rooms or office spaces from a single outdoor unit.

Our Carrier VRF systems boasts of the most expansive range in the industry.