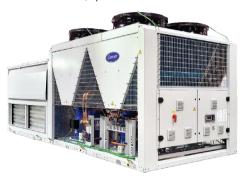

### Chillers

Source: Montluel, France

Air Cooled Water Cooled **Scroll Compressors** 

Centrifugal Maglev

R-1234ZE HFO

R515B R513A

#### **Compressor Types**

Screw Compressors – Fixed speed & 100% inverter driven

#### **Refrigerant Types**

R-32 R-410A R-134A

#### **Capacity Range**

Min: 16 KW Max: 10,500 KS

Multi-Storey Office Building, Factories (cooling & process), Malls, Churches, Cinemas.