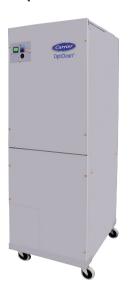

### Opticlean Air-Purifier

Collection Efficiency; >=99.95 Min 1000m3/hr. – Max 2,500 m3/hr

#### **Application**

Hospital room & Classroom, Open filed Hospital, Classrooms, Sport Centre, Cafeteria/ Restaurant, Offices etc.