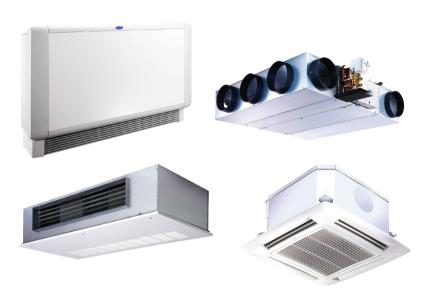

#### Chilled Water Fan Coil Units

Source: France, Italy & Spain

#### **Types**

Cassettes

Cabinet

Consoles

**Ducted Terminal Units** 

Concealed Terminal Units

#### **Capacity Range**

Min: 0.7 KW Max: 12.25 KW