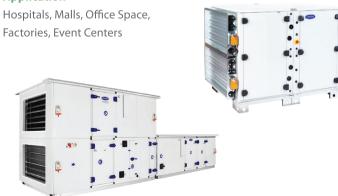

### Air Handling Units

Source: Culoz, France

Air-Flow range; 1000 – 610,000 m3/hr
Outdoor and Indoor installation
100% Fresh Air Units
Specialized clean room units
Centrifugal & Plug fan with EC technology
Heat Recovery Ventilator /Thermal Wheel

#### Application