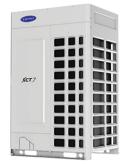

### **VRF System**

The Carrier VRF system is an intelligent solution that gives the benefits of a central commercial ac unit but in a simpler, noncomplex form.

The Carrier VRF has better flexibility in design and installation making it viable for most types, sizes, and locations of facilities. With the VRF you can

connect a combination of 3 indoor ac units to as large as 64 indoor ac units (wall mounted acs, ducted acs, concealed units, cassette units, under-ceiling, console and air handling units) to one outdoor unit providing cooling to multiple rooms or office spaces from a single outdoor unit.

Our Carrier VRF systems boasts of the most expansive range in the industry.