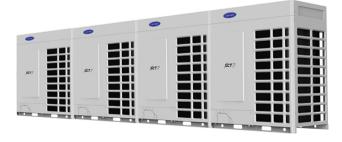

### **VRF System**

The Carrier VRF system is an intelligent solution that gives the benefits of a central commercial ac unit but in a simpler, noncomplex form.

The Carrier VRF has better flexibility in design and installation making it viable for most types, sizes, and locations of facilities. With the VRF you can

connect a combination of 3 indoor ac units to as large as 64 indoor ac units (wall mounted acs, ducted acs, concealed units, cassette units, under-ceiling, console and air handling units) to one outdoor unit providing cooling to multiple rooms or office spaces from a single outdoor unit.

Our Carrier VRF systems boasts of the most expansive range in the industry.